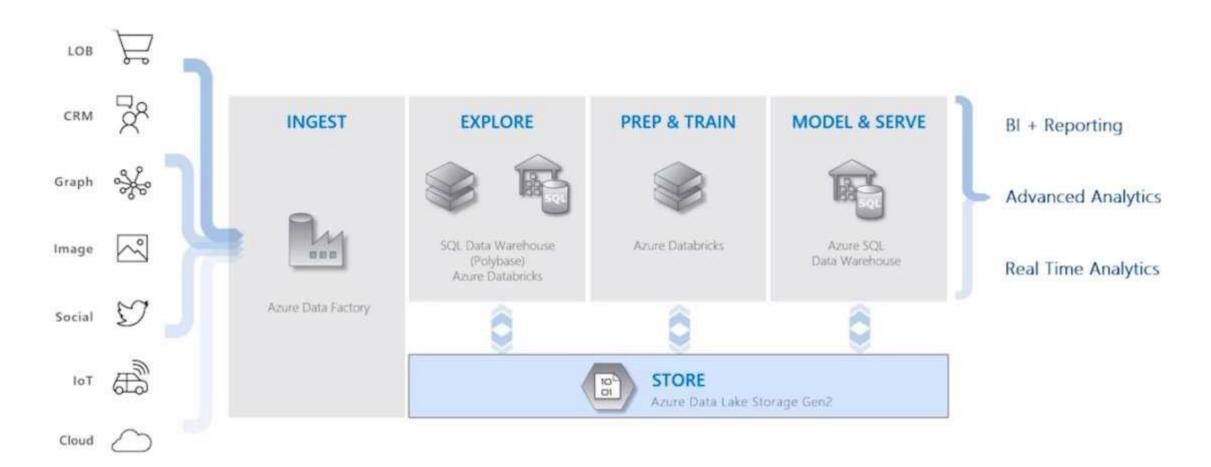

#### Modern vs Synapse Architecture

Modern Data Warehouse Architecture

Synapse Analytics Architecture