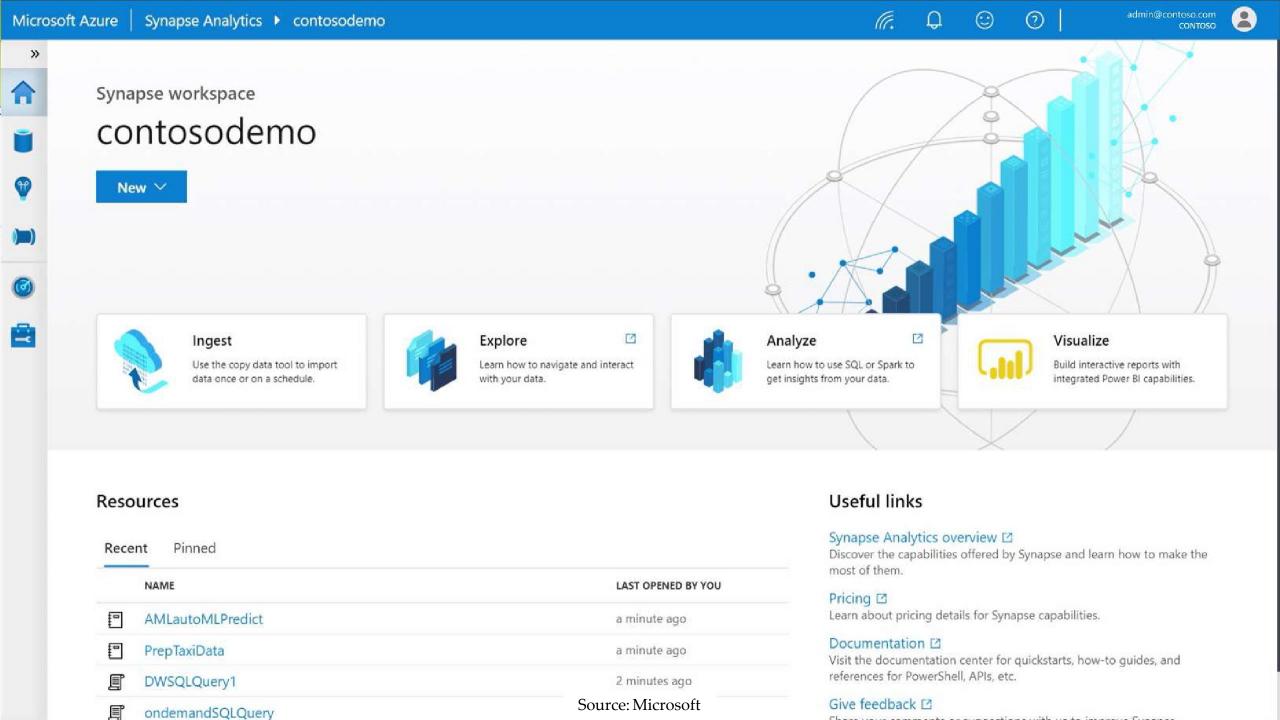

# **Azure Synapse Studio**

Unified experience for all data professionals

Thank you!