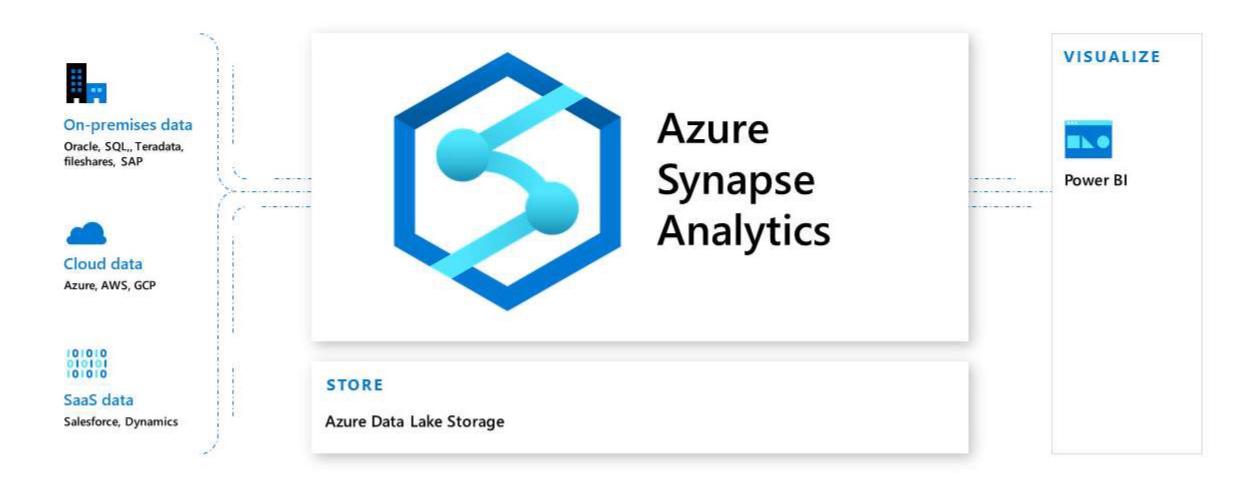

## Modern Data Warehousing

#### Modern Data Warehouse

Visualization (Power BI)

"Synapse is the next generation of Azure SQL Data Warehouse, blending big data analytics, data warehousing, and data integration into a single unified service that provides end-to-end analytics with limitless scale."