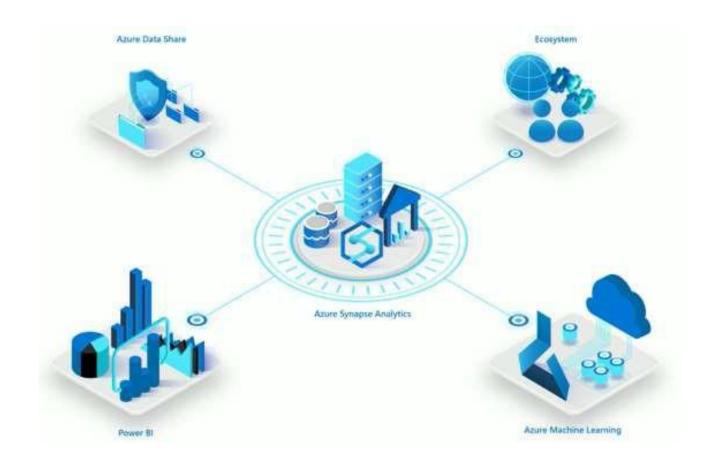

#### Modern Data Warehouse

Visualization (Power BI)

"Synapse is the next generation of Azure SQL Data Warehouse, blending big data analytics, data warehousing, and data integration into a single unified service that provides end-to-end analytics with limitless scale."