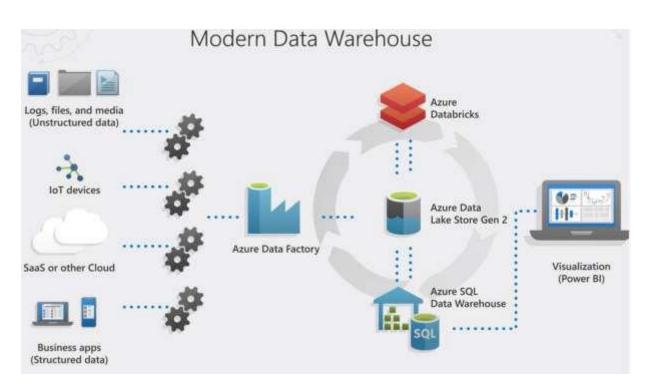

## Modern Data Warehousing

#### Modern Data Warehouse

Visualization (Power BI)

"Synapse is the next generation of Azure SQL Data Warehouse, blending big data analytics, data warehousing, and data integration into a single unified service that provides end-to-end analytics with limitless scale."