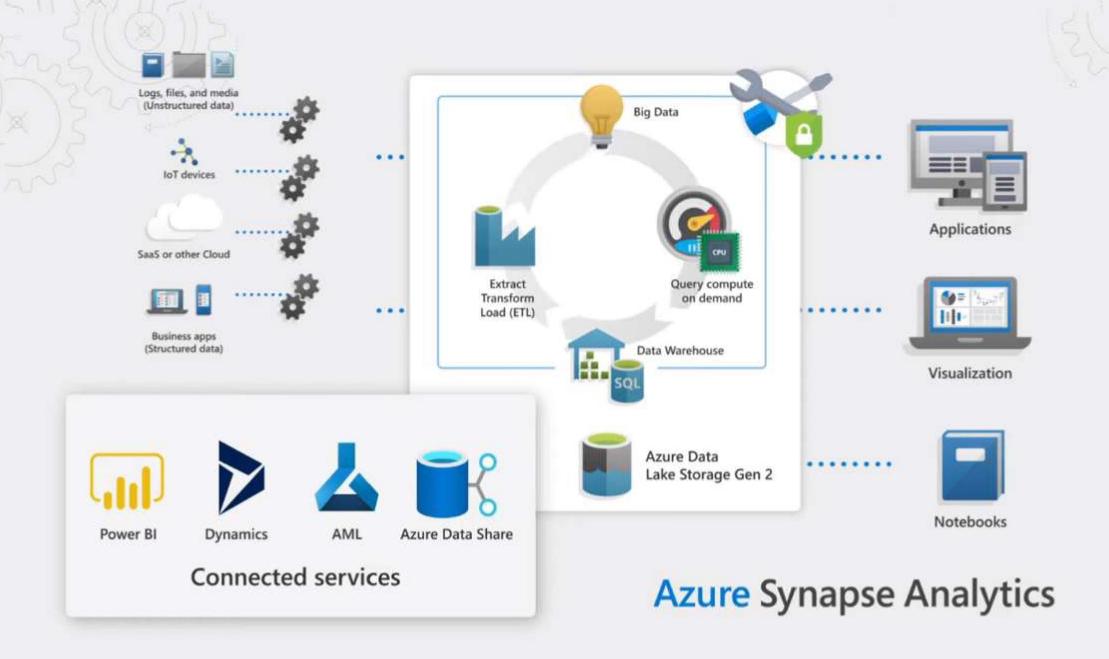

#### Modern vs Synapse Architecture

Modern Data Warehouse Architecture

Synapse Analytics Architecture