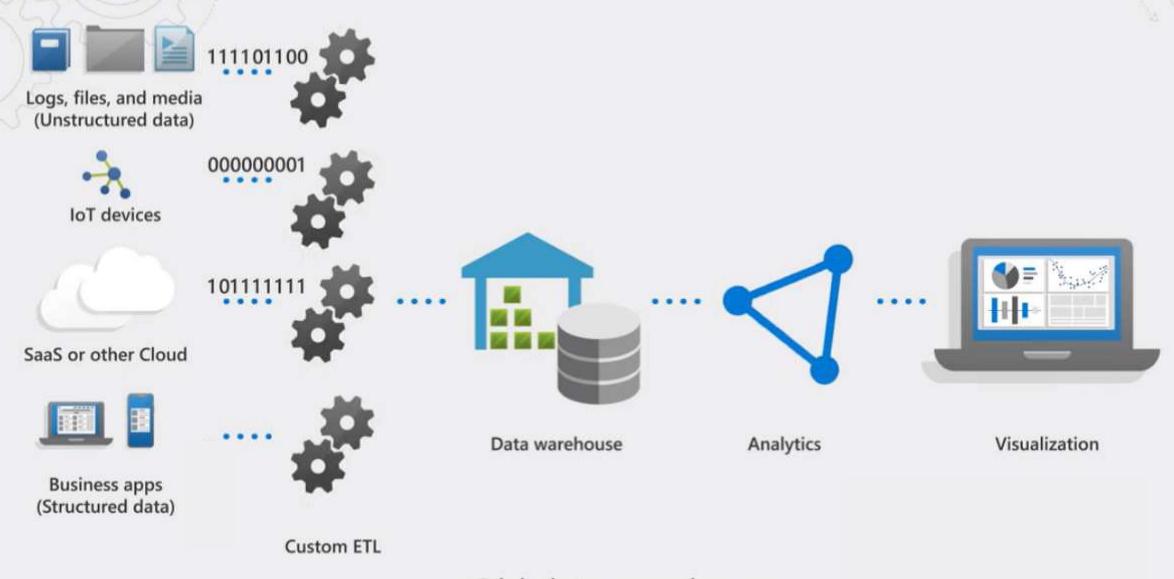

## Modern Data Warehousing

#### Modern Data Warehouse

Visualization (Power BI)

"Synapse is the next generation of Azure SQL Data Warehouse, blending big data analytics, data warehousing, and data integration into a single unified service that provides end-to-end analytics with limitless scale."