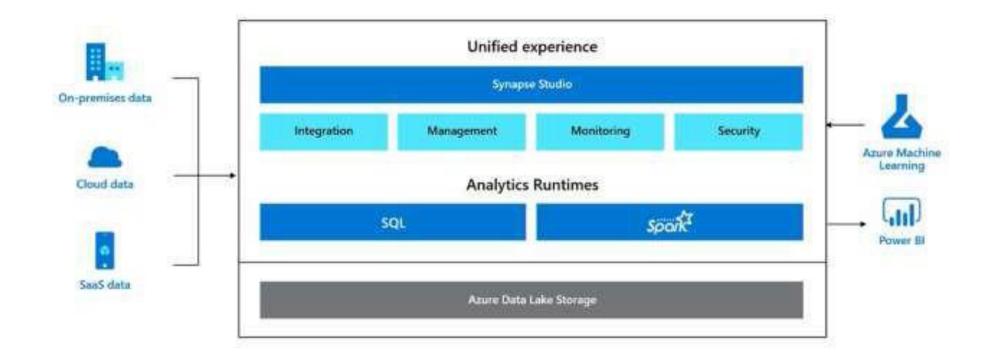

#### Modern vs Synapse Architecture

Modern Data Warehouse Architecture

Synapse Analytics Architecture

# **Azure Synapse Studio**

Unified experience for all data professionals

Thank you!