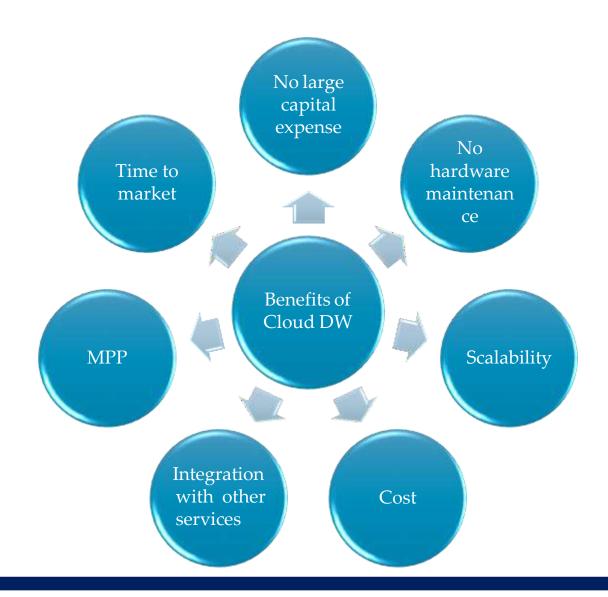

#### Unparalleled price-performance

Up to 14x faster

Costs 94% less than other cloud providers

Limitless Scale

Security

Powerful Insight

Code free data orchestration

Unified Experience