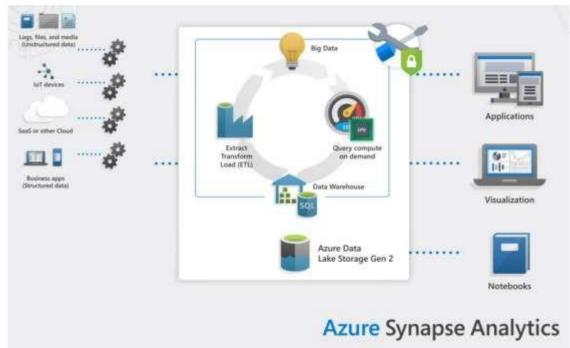

#### Modern vs Synapse Architecture

Modern Data Warehouse Architecture

Synapse Analytics Architecture