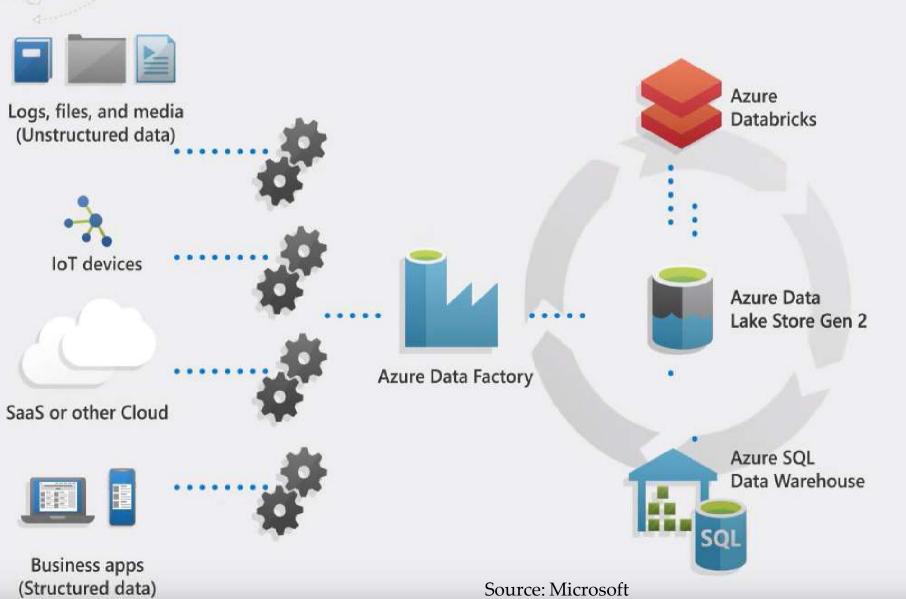

#### Modern vs Synapse Architecture

Modern Data Warehouse Architecture

Synapse Analytics Architecture