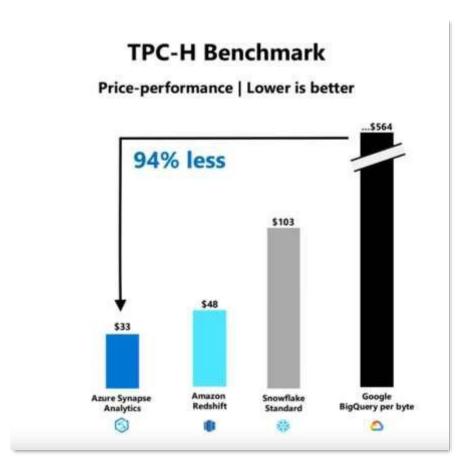

#### Unparalleled price-performance

Up to 14x faster

Costs 94% less than other cloud providers

Limitless Scale

Security

Powerful Insight

Code free data orchestration

Unified Experience